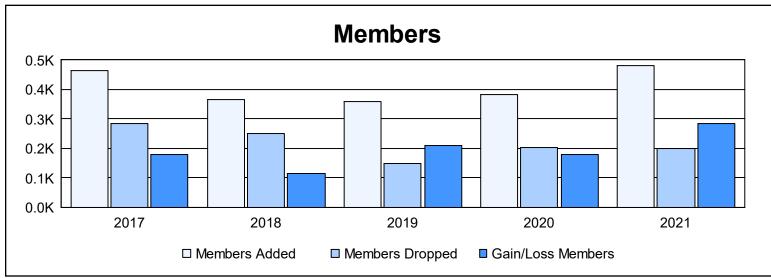

District E 4 As of June 2021 Cumulative

| Year      | New<br>Clubs | Dropped<br>Clubs | Gain/<br>Loss<br>Clubs | New<br>Members | Charter<br>Members | Reinstate<br>Members | Transfer<br>Members | Total<br>Member<br>Added | Total<br>Members<br>Dropped | Gain/<br>Loss<br>Members |
|-----------|--------------|------------------|------------------------|----------------|--------------------|----------------------|---------------------|--------------------------|-----------------------------|--------------------------|
| 2016-2017 | 9            | 4                | 5                      | 210            | 245                | 6                    | 3                   | 464                      | 284                         | 180                      |
| 2017-2018 | 7            | 6                | 1                      | 155            | 206                | 1                    | 4                   | 366                      | 252                         | 114                      |
| 2018-2019 | 6            | 0                | 6                      | 203            | 150                | 2                    | 3                   | 358                      | 149                         | 209                      |
| 2019-2020 | 6            | 0                | 6                      | 242            | 127                | 5                    | 9                   | 383                      | 204                         | 179                      |
| 2020-2021 | 10           | 0                | 10                     | 243            | 218                | 19                   | 2                   | 482                      | 199                         | 283                      |
| Average   | 8            | 2                | 6                      | 211            | 189                | 7                    | 4                   | 411                      | 218                         | 193                      |